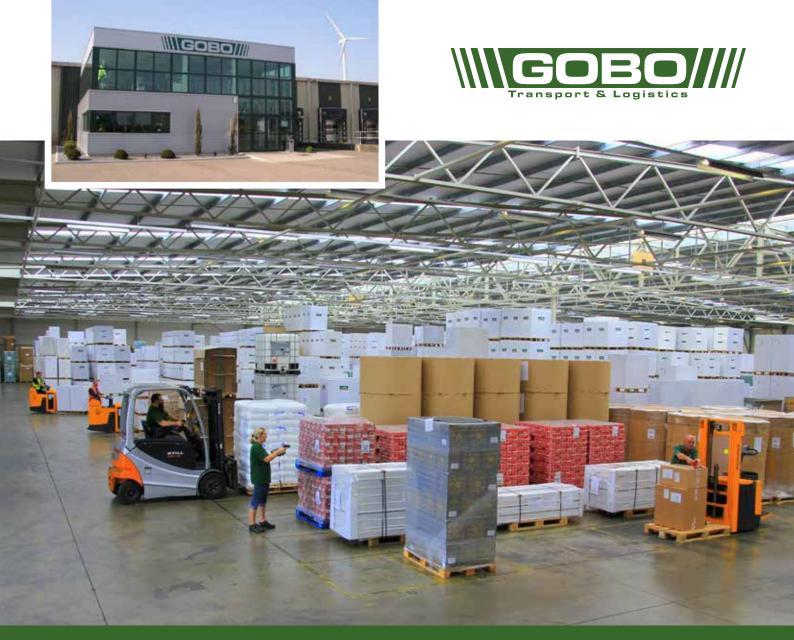

## **TOTAL LOGISTICS SERVICES**

- Central Location in Europe //
- Storage (35.000 m²) 30 Docks //
- // Handling
- // Value Added Logistics
- // Stuffing / Stripping
- // Customs
- // Warehouse Management Systems / RFID
- $\boldsymbol{I}$ **Transport Solutions**
- //

## TOTAL LOGISTICS SERVICES