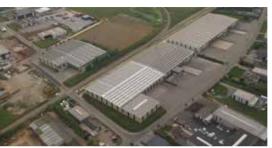

## **TOTAL LOGISTICS SERVICES**

- Central Location in Europe //
- Storage (35.000 m²) 30 Docks //
- // Handling
- // Value Added Logistics
- // Stuffing / Stripping
- // Customs
- // Warehouse Management Systems / RFID
- $\boldsymbol{I}$ **Transport Solutions**
- //